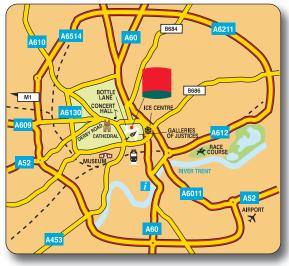

#### **Details of Location**

Ibis Nottingham Centre is located in the city centre, just 15 minutes walk from Nottingham Railway Station and within easy access of the M1 motorway.

|                              | Distance<br>from hotel | By<br>road |
|------------------------------|------------------------|------------|
| Tales of Robin Hood          | 0.5 mile               | 1 min      |
| Nottingham Trent FM Arena    | 0.5 mile               | 1 min      |
| Castle Marina                | 1.7 mile               | 3 min      |
| Brewhouse Yard Museum        | 2.5 miles              | 5 min      |
| National Water Sports Centre | 5.2 miles              | 12 min     |
| East Midlands Airport        | 10 miles               | 20 min     |